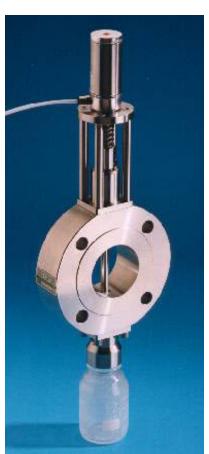

### INTRODUCTION

The Series 11 valves have been developed to provide a simple air operated to open with spring return to close automatic feature of the standard pipeline sampling valve for installing into overhead and difficult to access pipelines.

#### **INSTALLATION**

The valves can be installed and used on vertical or horizontal pipelines from 1" NB up to 3" NB with ASA 150 flanges to BS 1560 (ANSI B16.5)

An adaptor can be provided to route the sample down through PTFE pipework to either an easily accessible sample collection point or a bottle in a lockable stainless steel cabinet.

#### **OPERATION**

A simple push button can be provided to operate the valve with press to open and release to close.

D165