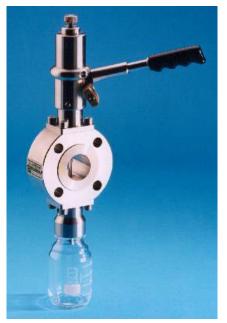

# Series 10 Lever Operated Pipeline Sampling Valves

## **INTRODUCTION**

The Series 10 valves have been developed to provide a simple lever operated with spring return feature of the standard pipeline sampling valve.

#### **OPERATION**

To operate the lever is depressed and upon release the valve automatically closes.

Facilities are available to lock the valves in the closed position and also to limit the rate of flow when opening the valve also lockable SS cabinets are available.