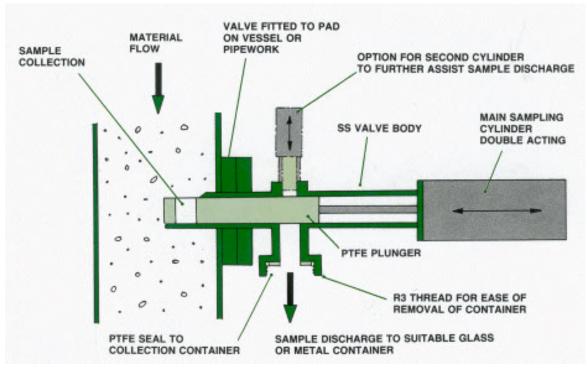

### **MAIN FEATURES**

- Manual or Continuous Automatic Operation
- Small Sample taken at regular intervals
- Self Cleaning with low contamination
- Simple and SAFE operation
- Easy to clean and maintain
- Samples most Granules, Flakes and Powders
- All Pneumatic control, can be used in hazardous areas
- Can be fitted to vessels, hoppers, trunking or pipelines
- All PTFE and 316 stainless steel construction