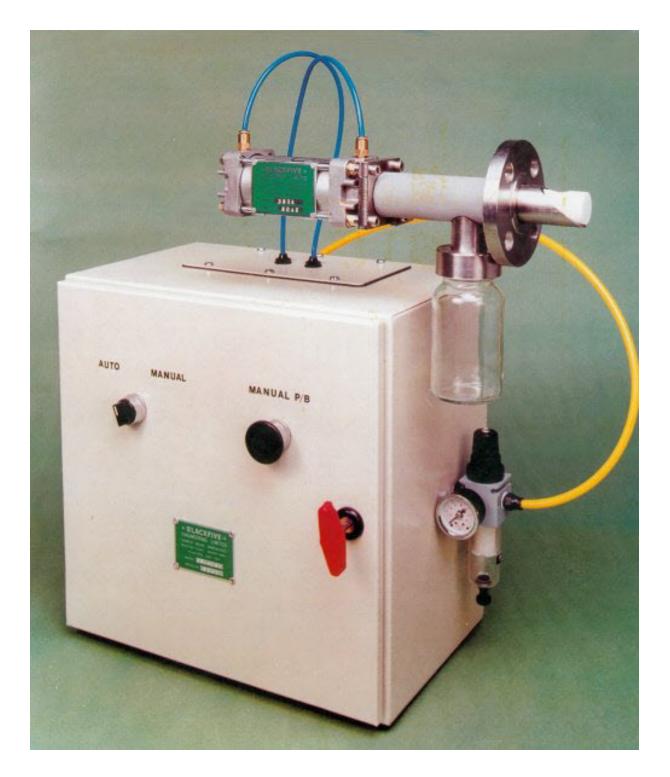

### **MAIN FEATURES**

- Manual or Continuous Automatic Operation
- Small Sample taken at regular intervals
- Self Cleaning with low contamination
- Simple and SAFE operation
- Easy to clean and maintain
- Samples most Granules, Flakes and Powders
- All Pneumatic control, can be used in hazardous areas
- Can be fitted to vessels, hoppers, trunking or pipelines
- All PTFE and 316 stainless steel construction

#### MODELS AVAILABLE

| Model No. | Description                    | Sample<br>size/stroke | Specific<br>Data Sheet |
|-----------|--------------------------------|-----------------------|------------------------|
| 3S1A      | Single Cylinder Powder Sampler | 5 cc                  | Series 3-1             |
| 3S2A      | Single Cylinder Powder Sampler | 40 cc                 | Series 3-2             |
| PSV-CB1   | Control Box for 3S Valves      | -                     | CB1                    |
| 4S1A      | Two Cylinder Powder Sampler    | 5 cc                  | Series 4-1             |
| 4S2A      | Two Cylinder Powder Sampler    | 40 cc                 | Series 4-2             |
| PSV-CB2   | Control Box for 4S Valves      | -                     | CB2                    |